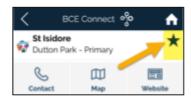

## 2. Favourite your school

**Favouriting** your school in BCE Connect enables you to receive Push Notifications from the school and makes it easier to navigate back to the school by adding a shortcut on the home screen of the app.