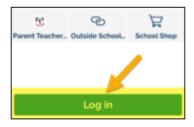

#### 3. Create an account

Select the first-time logging in option and enter the e-mail address you have supplied the school. A security code will be sent to your email. Return to the page and follow the prompts to **create your password**.

### 4. Log in

**Log in** to the BCE Connect App using your email address as your username and enter your newly created password.

Logging in will unlock all the features of BCE Connect. You can also access the Parent Portal from the Parent Portal link on the BCE Connect ADD.