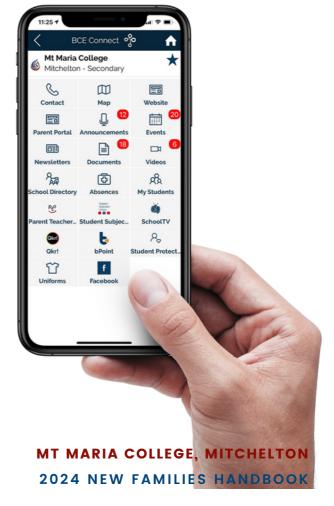

# **Parent Portal & BCE Connect**

The Parent Portal and BCE Connect app are the easiest ways to receive important communication from Mt Maria College, report your child's absence, provide us with any changes to your contact details or your child's medical information, book Parent-Teacher interviews and much more. We strongly encourage all College families to utilise both the Parent Portal and the BCE Connect app.

# Setting up your account

A guide to getting started with your BCE Connect and Parent Portal account.

#### 1. Download BCE Connect